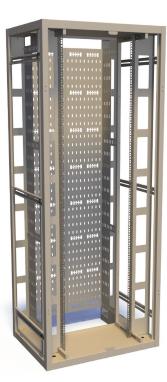

## **42U HIGH DENSITY PATCHING FRAME**

**CABLE MANAGEMENT** 

## **Features & Benefits**

- Fully welded steel construction.
- Bolt down locations in base.
- Adjustable 19" mounting profiles:
  - Distance from front face minimum 77mm and maximum 245mm.
- Large base and roof apertures for cable entry.
- Infill panels front & rear with cable access apertures.
- Wardrobe mesh doors 83% open area c/w swing handle & 3 point locking.
- Removable side panels c/w cam lock & key.
- Large full height cable tray at the rear.
- Earth bonding points on all panels & frame.
- Light Grey powder coated finish (RAL7035).