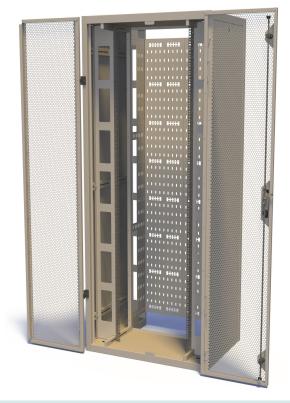

## **42U HIGH DENSITY PATCHING FRAME**

**CABLE MANAGEMENT** 

## **Features & Benefits**

- Fully welded steel construction.
- Bolt down locations in base.
- Adjustable 19" mounting profiles:
  - Distance from front face minimum 77mm and maximum 245mm.
- Large base and roof apertures for cable entry.
- Infill panels front & rear with cable access apertures.
- Wardrobe mesh doors 83% open area c/w swing handle & 3 point locking.
- Removable side panels c/w cam lock & key.
- Large full height cable tray at the rear.
- Earth bonding points on all panels & frame.
- Light Grey powder coated finish (RAL7035).