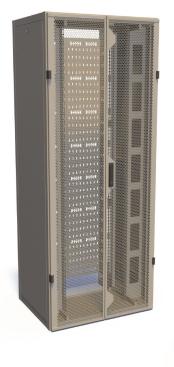

## **42U HIGH DENSITY PATCHING FRAME**

**CABLE MANAGEMENT** 

## **Features & Benefits**

- Fully welded steel construction.
- Bolt down locations in base.
- Adjustable 19" mounting profiles:
  - Distance from front face minimum 77mm and maximum 245mm.
- Large base and roof apertures for cable entry.
- Infill panels front & rear with cable access apertures.
- Wardrobe mesh doors 83% open area c/w swing handle & 3 point locking.
- Removable side panels c/w cam lock & key.
- Large full height cable tray at the rear.
- Earth bonding points on all panels & frame.
- Light Grey powder coated finish (RAL7035).