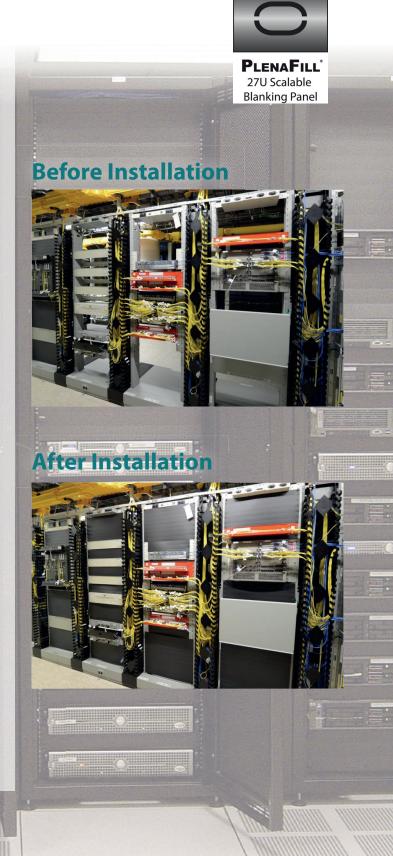

## PlenaFill® Blanking Panels 27U Scalable Blanking Panel

Blanking unused rack space is a vital component of an effective airflow management program.

By sealing unused rack space it prevents hot exhaust air from circulating back to the front of the rack and mixing with cold air at the air intakes. PlenaFill® provides a flexible and efficient means to sealing these gaps.

- PlenaFill® is supplied in boxes of 10 x 27U sheets that are scored at 1U intervals.
- No more guessing how many blanking panels are required, simply tear off the required amount.
- Quickly blank off large areas of unused rack space.
- Panels held in place with fixing rivets (ordered separately).
- Panels and rivets can be reused in other racks when equipment is installed.
- Fire rated material (ULV0 Class 94) that can be cut for spaces less than 1U.
- Available for 19" & 23" Racks.
- PlenaFill® blanking panels are available from stock in dark grey or white.