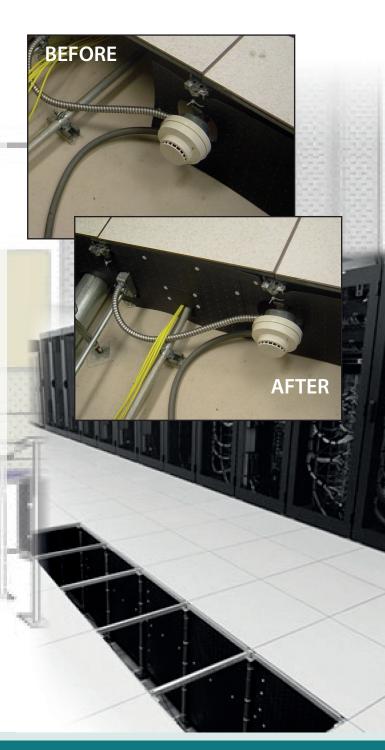

balances within the Data Centre environment.

- Used to block under floor airflow from areas where it is not required.
- Can be used to create dedicated "hot and cold aisles" under the raised floor so to create "rivers" of cooling.
- Controls and balances under floor airflow, increasing the static pressure.
- Helps deliver a higher volume of cooling through perforated tiles and at a further distance from the CRAC units.
- Supplied in packs of 12 panels.
- Each panel is scored both vertically and horizontally, so enabling installation to meet any height or width.
- Punch-out holes enable panels to be joined together and fixed to any floor pedestal.
- Helps reduce energy consumption and operating costs.
- An inert, flame-proof, non-conductive and non-hygroscopic material rated to UL V-0.