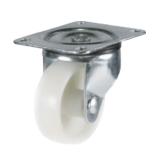

--------|------------|
| 800mm   | 600mm   | 4 x 10U          | 1985 (42U) |
| 800mm   | 600mm   | 4 x 11U          | 2207 (47U) |
| 800mm   | 800mm   | 4 x 10U          | 1985 (42U) |
| 800mm   | 800mm   | 4 x 11U          | 2207 (47U) |
| 800mm   | 1000mm  | 4 x 10U          | 1985 (42U) |
| 800mm   | 1000mm  | 4 x 11U          | 2207 (47U) |
| 800mm   | 1200mm  | 4 x 10U          | 1985 (42U) |
| 800mm   | 1200mm  | 4 x 11U          | 2207 (47U) |



#### **Accessories**

#### **Modem shelves** \*available in 4 options\*



#### Plinth



#### 19" Power Distribution Unit



Horizontally mounted PDU 19"4 way 19"6 way

\*19"6 way shown only\*

# Blanking panels \*available in 4 options\*



### **Earthing kit**



## Cage nut kit





#### **Castors**

Medium Duty 300kg Heavy Duty 600kg



#### Adjustable foot