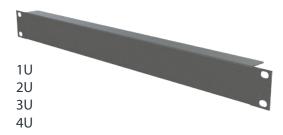

ifications**



| DIM 'A' | DIM 'B' | Compartment Size | Height     |
|---------|---------|------------------|------------|
| 800mm   | 600mm   | 4 x 10U          | 1985 (42U) |
| 800mm   | 600mm   | 4 x 11U          | 2207 (47U) |
| 800mm   | 800mm   | 4 x 10U          | 1985 (42U) |
| 800mm   | 800mm   | 4 x 11U          | 2207 (47U) |
| 800mm   | 1000mm  | 4 x 10U          | 1985 (42U) |
| 800mm   | 1000mm  | 4 x 11U          | 2207 (47U) |
| 800mm   | 1200mm  | 4 x 10U          | 1985 (42U) |
| 800mm   | 1200mm  | 4 x 11U          | 2207 (47U) |



#### **Accessories**

#### **Modem shelves** \*available in 4 options\*



#### Plinth



#### 19" Power Distribution Unit



Horizontally mounted PDU 19"4 way 19"6 way

\*19"6 way shown only\*

# Blanking panels \*available in 4 options\*



### **Earthing kit**



## Cage nut kit





#### **Castors**

Medium Duty 300kg Heavy Duty 600kg



#### Adjustable foot