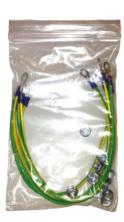

' | DIM 'B' | Compartment Size | Height     |
|---------|---------|------------------|------------|
| 800mm   | 600mm   | 4 x 10U          | 1985 (42U) |
| 800mm   | 600mm   | 4 x 11U          | 2207 (47U) |
| 800mm   | 800mm   | 4 x 10U          | 1985 (42U) |
| 800mm   | 800mm   | 4 x 11U          | 2207 (47U) |
| 800mm   | 1000mm  | 4 x 10U          | 1985 (42U) |
| 800mm   | 1000mm  | 4 x 11U          | 2207 (47U) |
| 800mm   | 1200mm  | 4 x 10U          | 1985 (42U) |
| 800mm   | 1200mm  | 4 x 11U          | 2207 (47U) |



#### **Accessories**

#### **Modem shelves** \*available in 4 options\*



#### Plinth



#### 19" Power Distribution Unit



Horizontally mounted PDU 19"4 way 19"6 way

\*19"6 way shown only\*

# Blanking panels \*available in 4 options\*



### **Earthing kit**



## Cage nut kit





#### **Castors**

Medium Duty 300kg Heavy Duty 600kg



#### Adjustable foot