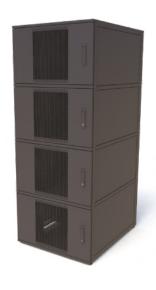

# **CO-LOCATION SERVER RACK**

**800W 4 DOOR COLO CABINET** 

## **Features & Benefits**

- 42U or 47U Height
- 2 Pairs of fully adjustable 19" mounting profiles in each compartment
- Front & rear mesh doors 80% open area
- Each compartment to have its own key number or combination lock
- Door panels are fully removable
- Doors can be hinged left or right
- Side panels removable, with internal latching
- Cabinets are supplied fully assembled
- All panels & doors fully earthed
- 70mm x 100mm cable access hole per Co-Location