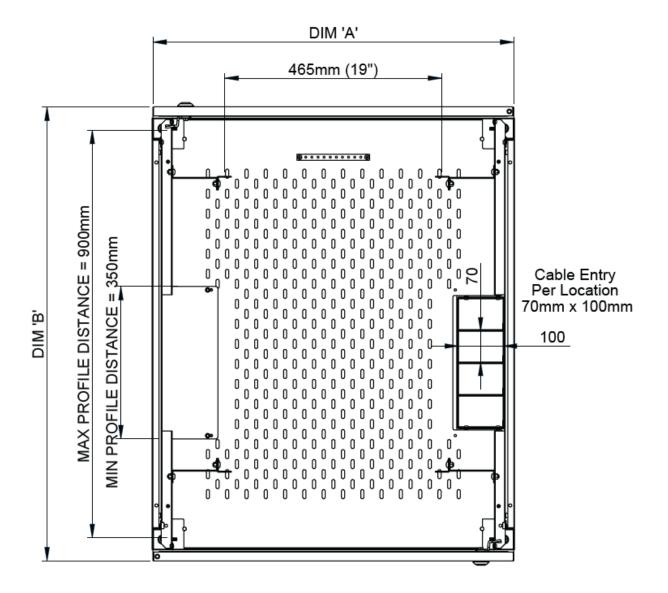

# **Specifications**

| DIM 'A' | DIM 'B' | Compartment Size | Height     |
|---------|---------|------------------|------------|
| 800mm   | 600mm   | 4 x 10U          | 1985 (42U) |
| 800mm   | 600mm   | 4 x 11U          | 2207 (47U) |
| 800mm   | 800mm   | 4 x 10U          | 1985 (42U) |
| 800mm   | 800mm   | 4 x 11U          | 2207 (47U) |
| 800mm   | 1000mm  | 4 x 10U          | 1985 (42U) |
| 800mm   | 1000mm  | 4 x 11U          | 2207 (47U) |
| 800mm   | 1200mm  | 4 x 10U          | 1985 (42U) |
| 800mm   | 1200mm  | 4 x 11U          | 2207 (47U) |