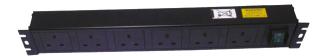

#### 19" Power Distribution Unit

Horizontally mounted PDU 19"4 way 19"6 way

\*19"6 way shown only\*