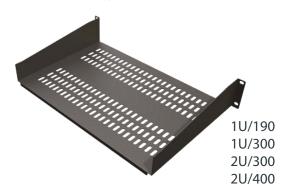

ed black as standard, other colours available on request
- Conforms to the following standards:
  - IEC 297-2
  - DIN 41494-7
  - DIN 41491-1
  - BS 5850/3192

# **Specifications**



| DIM 'A' | DIM 'B' | Compartment Size | Height     |
|---------|---------|------------------|------------|
| 800mm   | 600mm   | 4 x 10U          | 1985 (42U) |
| 800mm   | 600mm   | 4 x 11U          | 2207 (47U) |
| 800mm   | 800mm   | 4 x 10U          | 1985 (42U) |
| 800mm   | 800mm   | 4 x 11U          | 2207 (47U) |
| 800mm   | 1000mm  | 4 x 10U          | 1985 (42U) |
| 800mm   | 1000mm  | 4 x 11U          | 2207 (47U) |
| 800mm   | 1200mm  | 4 x 10U          | 1985 (42U) |
| 800mm   | 1200mm  | 4 x 11U          | 2207 (47U) |



#### **Accessories**

#### **Modem shelves** \*available in 4 options\*



#### Plinth



#### 19" Power Distribution Unit



Horizontally mounted PDU 19"4 way 19"6 way

\*19"6 way shown only\*

# Blanking panels \*available in 4 options\*



### **Earthing kit**



## Cage nut kit





#### **Castors**

Medium Duty 300kg Heavy Duty 600kg



#### Adjustable foot