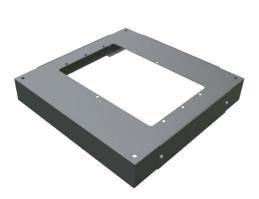

ndard, other colours available on request
- Conforms to the following standards:
  - IEC 297-2
  - DIN 41494-7
  - DIN 41491-1
  - BS 5850/3192

# **Specifications**



| DIM 'A' | DIM 'B' | Compartment Size | Height     |
|---------|---------|------------------|------------|
| 800mm   | 600mm   | 4 x 10U          | 1985 (42U) |
| 800mm   | 600mm   | 4 x 11U          | 2207 (47U) |
| 800mm   | 800mm   | 4 x 10U          | 1985 (42U) |
| 800mm   | 800mm   | 4 x 11U          | 2207 (47U) |
| 800mm   | 1000mm  | 4 x 10U          | 1985 (42U) |
| 800mm   | 1000mm  | 4 x 11U          | 2207 (47U) |
| 800mm   | 1200mm  | 4 x 10U          | 1985 (42U) |
| 800mm   | 1200mm  | 4 x 11U          | 2207 (47U) |



#### **Accessories**

#### **Modem shelves** \*available in 4 options\*



#### Plinth



#### 19" Power Distribution Unit



Horizontally mounted PDU 19"4 way 19"6 way

\*19"6 way shown only\*

# Blanking panels \*available in 4 options\*



### **Earthing kit**



## Cage nut kit





#### **Castors**

Medium Duty 300kg Heavy Duty 600kg



#### Adjustable foot