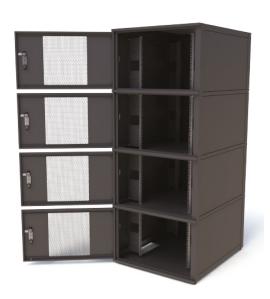

## **Features & Benefits**

- 42U or 47U Height
- 2 Pairs of fully adjustable 19" mounting profiles in each compartment
- Front & rear mesh doors 80% open area
- Each compartment to have its own key number or combination lock
- Door panels are fully removable
- Doors can be hinged left or right
- Side panels removable, with internal latching
- Cabinets are supplied fully assembled
- All panels & doors fully earthed
- 70mm x 100mm cable access hole per Co-Location

- Optional cable trunking can be mounted either side
- Vented centre partition shelf between compartments
- 10 Way x 80A earth bar fitted in every compartment
- Cabinet powder coated black as standard, other colours available on request
- Conforms to the following standards:
  - IEC 297-2
  - DIN 41494-7
  - DIN 41491-1
  - BS 5850/3192