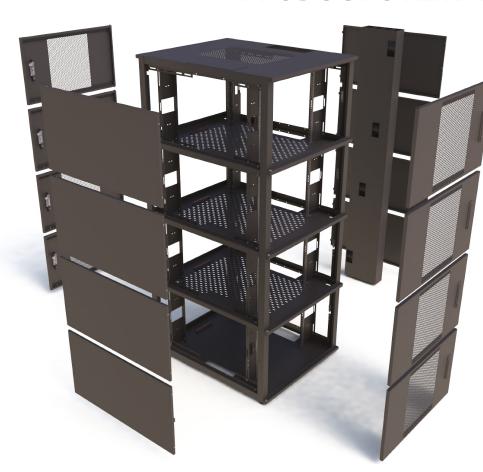

## **Features & Benefits**

- 42U or 47U Height
- 2 Pairs of fully adjustable 19" mounting profiles in each compartment
- Front & rear mesh doors 80% open area
- Each compartment to have its own key number or combination lock
- Door panels are fully removable
- Doors can be hinged left or right
- Side panels removable, with internal latching
- Cabinets are supplied fully assembled
- All panels & doors fully earthed
- 70mm x 100mm cable access hole per Co-Location

- Optional cable trunking can be mounted either side
- Vented centre partition shelf between compartments
- 10 Way x 80A earth bar fitted in every compartment
- Cabinet powder coated black as standard, other colours available on request
- Conforms to the following standards:
  - IEC 297-2
  - DIN 41494-7
  - DIN 41491-1
  - BS 5850/3192