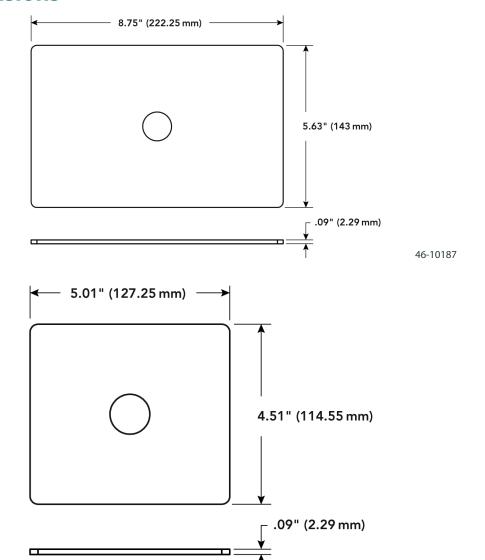

## **Specifications**

| Part No. | Description                        | Dimensions                                             |
|----------|------------------------------------|--------------------------------------------------------|
| 46-10187 | 1010/4040 Cover with Safety Stripe | 222.25mm x 143mm x 2.29mm<br>(8.75" x 5.63" x .09")    |
| 46-10191 | 5050 Cover with Safety Stripe      | 127.25mm x 114.55mm x 2.29mm<br>(5.01" x 4.53" x .09") |

#### **Dimensions**