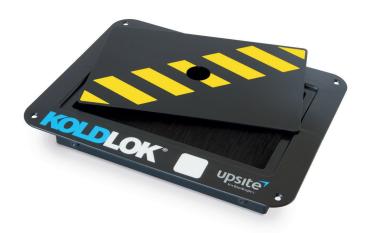

## **Application**

Designed to seal KoldLok 1010/4040 or 5050 grommet openings while cables are waiting to be installed.

#### **Safety Features**

Bright yellow and black stripe promotes safety and brings attention to all Data Centre personal to proceed with caution

#### **Features & Benefits**

- Tool-less design and centre cut out hole allows for easy installation and removal.
- Double sided for a reversible application; one side features a caution stripe to increase visibility and encourage safety while the other side features a black surface for less visibility.
- Durable powder-coated finish allows the cover to be re-used for future applications.
- Easy to install and remove.
- Double sided design.
- Reusable.
- Promotes safety and decreases accidents from occurring.

### **Floor Mounting System**

Lays on top of the inner frame lip of a 1010/4040 or 5050 grommet without the use of any tools