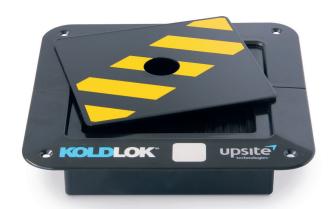

## **Application**

Designed to seal KoldLok 1010/4040 or 5050 grommet openings while cables are waiting to be installed.

#### **Safety Features**

Bright yellow and black stripe promotes safety and brings attention to all Data Centre personal to proceed with caution

#### **Features & Benefits**

- Tool-less design and centre cut out hole allows for easy installation and removal.
- Double sided for a reversible application; one side features a caution stripe to increase visibility and encourage safety while the other side features a black surface for less visibility.
- Durable powder-coated finish allows the cover to be re-used for future applications.
- Easy to install and remove.
- Double sided design.
- Reusable.
- Promotes safety and decreases accidents from occurring.

### **Floor Mounting System**

Lays on top of the inner frame lip of a 1010/4040 or 5050 grommet without the use of any tools