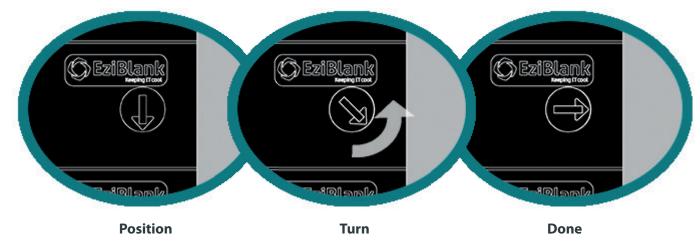

19" server rack regardless of the type of mounting hole.

The modular feature of the EziBlank<sup>®</sup> 6RU Blanking Panels makes it the perfect server rack accessory for Data Centre operators where separated panels can be installed and reused onto different RU heights of unused space.

# **PRODUCT OVERVIEW**



## **Features & Benefits**

- Universal Tool-Free Mounting designed for ease-of-use and rapid deployment.
- Robust, flame retardant ABS plastic panel that meets the most demanding requirement.
- Patented Snappable Design offers greater flexibility when applying on different sizes of RU height.
- Scratch Resistance Textured Surface that offers both aesthetic appearance and industrial durability.
- Recyclable Lightweight Plastic that is both durable and environmentally friendly.



## Locking Mechanism

www.edpeurope.com







# **Specifications**

#### **Physical:**

- Dimensions: 270mm x 483mm x 19mm (6RU Panel).
- Weight: 350g per panel or 3.5Kg per pack of 10.
- Packaging: 500mm x 300mm x 130mm, 4.1Kg.
- Material: Panel: Panel: Impact resistant, water resistant, anti-static ABS plastic. Knob Latch: Ethylene Propylene Thermoplastic elastomer (EPTR).

#### **Conformance:**

- Standards: EIA-310-D Mounting Hole Spacing.
- Environmental: RoHS.
- Toxicity: Non-toxic and resistant to chemicals.
- Flammability: Data Centre ready UL rated flame retardant ABS plastic.

## **Ordering Information**

46-EZIBLANK-UC - EziBlank<sup>®</sup> 6RU Blanking Panel (Universal, Black, Pack of 10) 46-EZIBLANK-UCW - EziBlank<sup>®</sup> 6RU Blanking Panel (Universal, White, Pack of 1