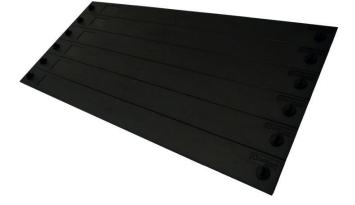

# Application

EziBlank<sup>®</sup> 6RU Blanking Panel is a well received, innovative Data Centre product that is made of the highest quality of flame retardant ABS plastic.

The latest addition of EziBlank® Blanking Panels is assembled with specially designed knob latches that are made of medical grade thermoplastic elastomer rubber. The panel also has moulded positioning studs to assist with the alignment of the panel so that it can be installed easily onto any EIA-310-D compliant 19" server rack regardless of the type of mounting hole.

The modular feature of the EziBlank<sup>®</sup> 6RU Blanking Panels makes it the perfect server rack accessory for Data Centre operators where separated panels can be installed and reused onto different RU heights of unused space.