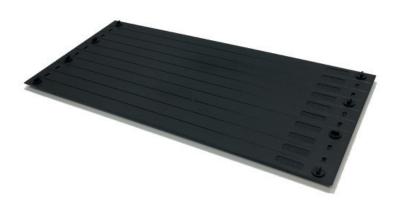

## **Application**

EziBlank® 10-SU Blanking Panel is a well received innovative Data Centre product that is made of the highest quality of flame retardant ABS plastic.

The latest addition of EziBlank® Blanking Panels is assembled with specially designed knob latches that are made of medical grade thermoplastic elastomer rubber. The panel also has moulded positioning studs to assist with the alignment of the panel so that it can be installed easily onto any 21" SU ETSI (ETS 300 119) server rack regardless of the type of mounting hole. To simplify installation, the 10-SU Blanking Panels are pre-installed with 4 pairs of universal catch (1-pair for every 3-SU), knockouts can be removed and installed with universal catches as required (additional clips can be purchased separately).

The modular feature of the EziBlank® 10-SU Blanking Panels makes it the perfect telco rack accessory for Data Centre operators where separated panels can be installed and reused onto different SU heights of unused space.

#### Features & Benefits

- Universal Tool-Free Mounting\* designed for ease-of-use and rapid deployment.
- Robust, flame compliant ABS plastic panel that meets the most demanding requirement.
- Patent Snappable Design offers greater flexibility when applying on different sizes of RU height.
- Scratch Resistance Textured Surface that offers both aesthetic appearance and industrial durability.
- Recyclable Lightweight Plastic that is both durable and environmentally friendly.
- \* Pre-installed with 1-pair of universal catch every 3-SU. Knockouts can be removed and installed with universal catches as required.