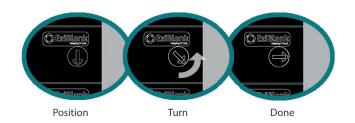

#### **Locking Mechanism:**

\*Universal catches pre-installed on the 1st, 4th 7th and 10th SU