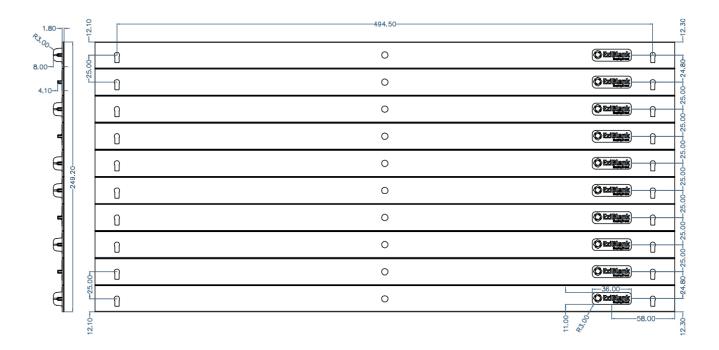

## **Specifications**

| Physical    |                                                                                                                                      |
|-------------|--------------------------------------------------------------------------------------------------------------------------------------|
| Dimensions: | 249.2 x 494.5 x 19 (10-SU Panel, in mm)                                                                                              |
| Weight:     | 360g per panel.                                                                                                                      |
| Packaging:  | Pack of 10 - 550 x 295 x 125 (mm), 4.5kg                                                                                             |
| Material:   | Panel: Impact resistant, water resistant, anti-static ABS plastic Universal Catch: Ethylene Propylene Thermoplastic elastomer (EPTR) |
| Colour:     | Black                                                                                                                                |