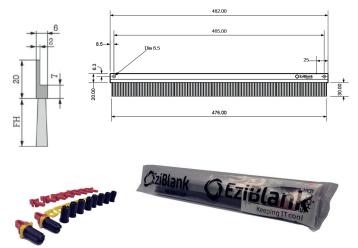

#### Physical

- Dimensions: 50mmx482mmx6mm (1RU) Visible bristle height: 30mm
- Weight: 120g
- Material: Body: PVC black, Bristle: PA6/FH black 0.20mm.
- Colours: Black

## **Dimensions**

| Part Number | Description                                                           |
|-------------|-----------------------------------------------------------------------|
| 46-EZIBRUSH | 5 x Black 19" 1U EZIBRUSH Panel, including RackStud tool-less fixings |